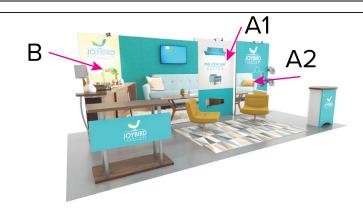

SYMPHONY

Graphic Template 10 x 20 Inline Exhibit Backwall with Flat, Rectangular Panels – SEG Fabric Graphic

NOTE: All Raster Art (jpg, tiff,psd, png, etc.) must be at least 100 dpi at print size.

Standard kits are often customized. Please check with Customer Service to ensure that this template matches your specific job.