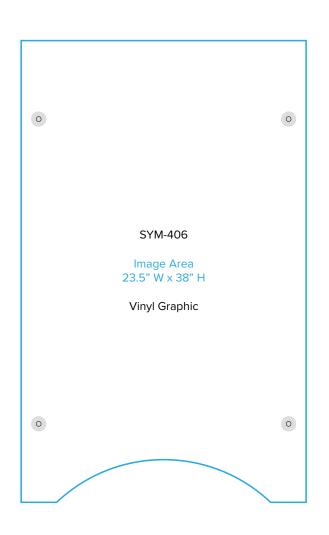

Page 1 9.2021

Graphic Template
Backwall Workstation Countertop – Vinyl Graphics
Graphics **NOT** included in base price. Please request pricing.

NOTE: All Raster Art (jpg, tiff,psd, png, etc.) must be at least 100 dpi at print size.