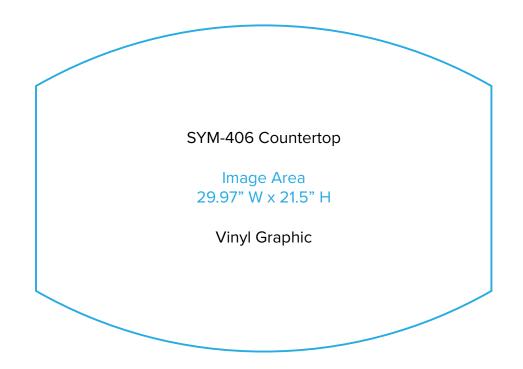

Page 1 9.2021

Graphic Template
Backwall Workstation Countertop – Vinyl Graphics
Graphics **NOT** included in base price. Please request pricing.

NOTE: All Raster Art (jpg, tiff,psd, png, etc.) must be at least 100 dpi at print size.