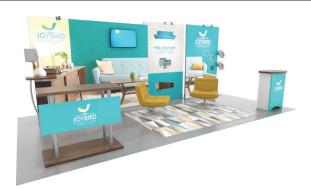

SYMPHONY

Graphic Template 10 x 20 Inline Exhibit Backwall with Flat, Rectangular Panels – SEG Fabric Graphic

NOTE: All Raster Art (jpg, tiff,psd, png, etc.) must be at least 100 dpi at print size.

Standard kits are often customized. Please check with Customer Service to ensure that this template matches your specific job.