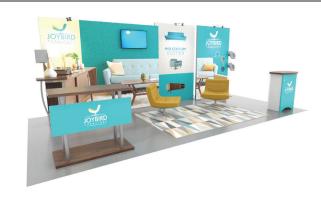

SYMPHONY

Graphic Template 10 x 20 Inline Exhibit Backwall with Flat, Rectangular Panels – SEG Fabric Graphic

NOTE: All Raster Art (jpg, tiff,psd, png, etc.) must be at least 100 dpi at print size.

Standard kits are often customized. Please check with Customer Service to ensure that this template matches your specific job.