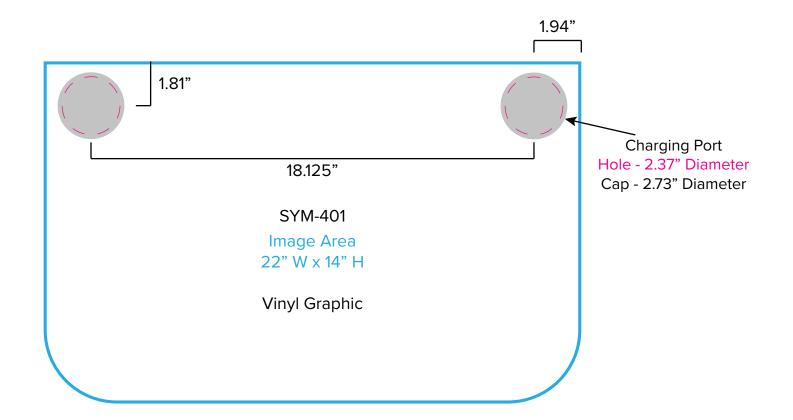

Page 1 9.2021

Graphic Template
Backwall Workstation Countertop – Vinyl Graphics
Graphics **NOT** included in base price. Please request pricing.

NOTE: All Raster Art (jpg, tiff,psd, png, etc.) must be at least 100 dpi at print size.