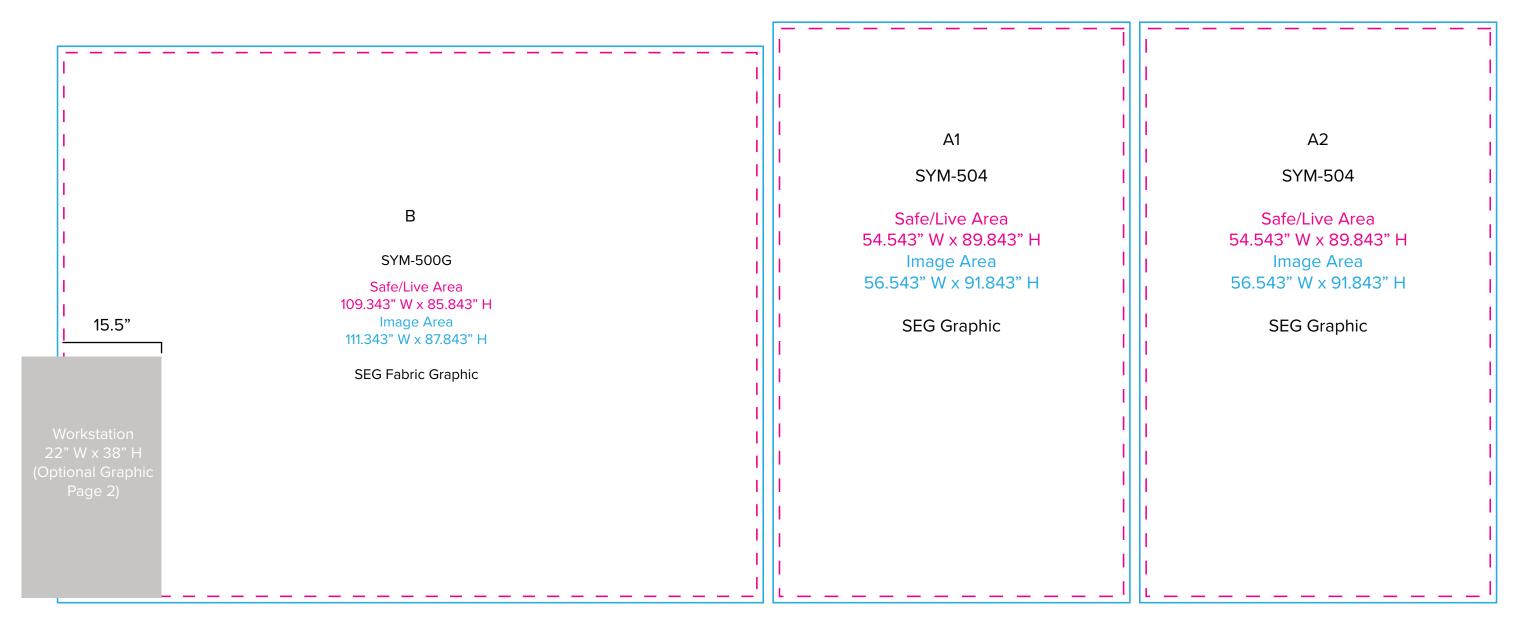

SYMPHONY

Graphic Template 10 x 20 Inline Exhibit Backwall with Flat, Rectangular Panels – SEG Fabric Graphic

NOTE: All Raster Art (jpg, tiff,psd, png, etc.) must be at least 100 dpi at print size.

Standard kits are often customized. Please check with Customer Service to ensure that this template matches your specific job.

Page 1 9.2021

Graphic Template
Backwall Workstation Countertop – Vinyl Graphics
Graphics **NOT** included in base price. Please request pricing.

NOTE: All Raster Art (jpg, tiff,psd, png, etc.) must be at least 100 dpi at print size.